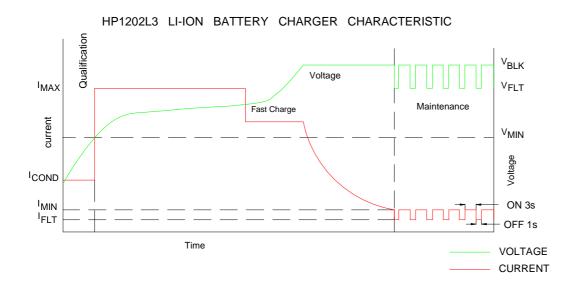

#### **SPECIFICATION**

- **Charging Curve :**
- Charger for Li-ion batteries

Time Limitation 15 Hours

| CH1202L3 spec     |                   |  |
|-------------------|-------------------|--|
| Output voltage(V) | Output current(A) |  |
| 36VDC             | Max 3A            |  |